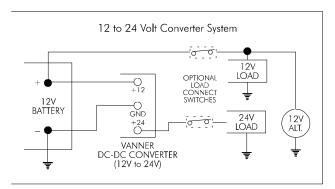

Models are available in different output current levels and offer conversions from 24 to 12 volts DC as well as from 12 to 24 volts DC.