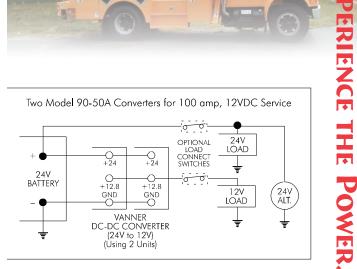

Models are available in different output current levels and offer conversions from 24 to 12 volts DC as well as from 12 to 24 volts DC.

## **DC** to **DC** Converters

| DC to DC Converter Specifications |                     |                      |                     |
|-----------------------------------|---------------------|----------------------|---------------------|
| Model Number:                     | 90-20A              | 90-50A               | 91-10A              |
| Input Voltage:                    | 22-35Vdc            | 22-35Vdc             | 11-16Vdc            |
| Output Voltage:                   | 12.8Vdc             | 12.8Vdc              | 24.2Vdc             |
| Capacity:                         | 20 amps             | 50 amps              | 10 amps             |
| Dimensions (HxWxD):               | 9.38" x 8.5" x 3.5" | 13.38" x 8.5" x 3.5" | 9.38" x 8.5" x 3.5" |
| Weight:                           | 5 lbs.              | 5 lbs.               | 5 lbs.              |