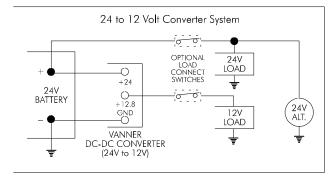

Models are available in different output current levels and offer conversions from 24 to 12 volts DC as well as from 12 to 24 volts DC.

## **DC** to **DC** Converters

| DC to DC Converter Specifications |                     |                      |                     |
|-----------------------------------|---------------------|----------------------|---------------------|
| Model Number:                     | 90-20A              | 90-50A               | 91-10A              |
| Input Voltage:                    | 22-35Vdc            | 22-35Vdc             | 11-16Vdc            |
| Output Voltage:                   | 12.8Vdc             | 12.8Vdc              | 24.2Vdc             |
| Capacity:                         | 20 amps             | 50 amps              | 10 amps             |
| Dimensions (HxWxD):               | 9.38" x 8.5" x 3.5" | 13.38" x 8.5" x 3.5" | 9.38" x 8.5" x 3.5" |
| Weight:                           | 5 lbs.              | 5 lbs.               | 5 lbs.              |